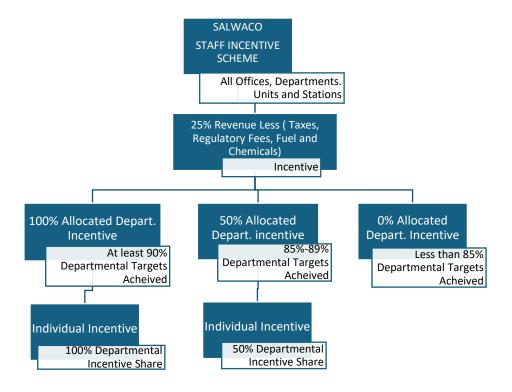

## 2.0 DEPARTMENTAL INCENTIVES (OFFICES, DEPARTMENTS, STATIONS AND UNITS): DRIVING COLLECTIVE SUCCESS

The departmental incentive structure is designed to ensure that each department contributes effectively to the overall strategic plan of the company. Departments are assigned specific goals, and their performance is evaluated based on the attainment of these goals. The incentive allocation is as follows:

**100% of Allocated Incentive:** For a departments, offices, stations or units to qualify for the full incentive, it must achieve at least 90% of its departmental goals.

**50% of Allocated Incentive:** If a departments, offices, stations or units achieves between 89% and 85% of its goals, it will receive half of the allocated incentive.

**No Incentive:** Department, office, station or unit that fall below the 85% threshold will not qualify for any incentive for the period under review.

The above scores are indicated in Table 1 below:

Table 1: Departmental Pass Mark

| Pass mark to receive full incentive   | 90% and above |
|---------------------------------------|---------------|
| Pass mark to receive 50% of incentive | 85% - 89%     |

This tiered approach ensures that departments, offices, stations or units are consistently striving for high performance and that only those who meet a substantial portion of their goals are rewarded. It also fosters a sense of collective responsibility, as each department's success contributes to the overall strategic objectives of SALWACO.